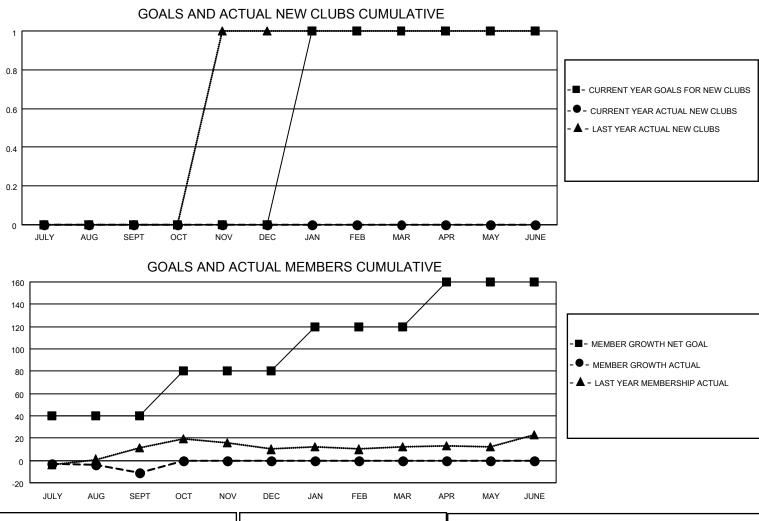

## LOCATION CONNECTICUT

District 23 B

Results as of: 9/30/2022

| Clubs                 |               |           |               | Members               |                         |                         |                                                    |
|-----------------------|---------------|-----------|---------------|-----------------------|-------------------------|-------------------------|----------------------------------------------------|
| RESULTS FOR 2022-2023 |               |           |               | RESULTS FOR 2022-2023 |                         |                         |                                                    |
| QUARTER               | NEW CLUB GOAL | NEW CLUBS | DROPPED CLUBS | QUARTER               | IBER GROWTH NET<br>GOAL | MEMBER GROWTH<br>ACTUAL | DROPPED<br>MEMBERS ACTUAL<br>(including transfers) |
| JULY/AUG/SEPT         | 0             | 0         | 0             | JULY/AUG/SEPT         | 40                      | 32                      | 42                                                 |
| OCT/NOV/DEC           | 0             | 0         | 0             | OCT/NOV/DEC           | 40                      | 0                       | 0                                                  |
| JAN/FEB/MAR           | 1             | 0         | 0             | JAN/FEB/MAR           | 40                      | 0                       | 0                                                  |
| APR/MAY/JUNE          | 0             | 0         | 0             | APR/MAY/JUNE          | 40                      | 0                       | 0                                                  |

| DROPPED CLUBS: 0 | 15 CLUBS OF 54 ADDED 1 OR<br>MORE NEW MEMBERS | GENDER DISTRIBUTION       |                |
|------------------|-----------------------------------------------|---------------------------|----------------|
|                  |                                               | MALE                      | 1,117 (62.72%) |
|                  |                                               | FEMALE                    | 663 (37.23%)   |
| DROPPED MEMBERS  |                                               | NON BINARY                | 0 (0.00%)      |
| DECEASED 11      |                                               | PREFER NOT TO ANSWER      | 1 (0.06%)      |
|                  |                                               |                           |                |
|                  | CLICK HERE FOR CUMULATIVE<br>MEMBERSHIP DATA  | TOTAL FAMILY UNIT MEMBERS | 360            |
|                  |                                               |                           |                |
| TOTAL 42         |                                               | FAMILY MEMBERS PAYING HA  | LF DUES 189    |
|                  |                                               |                           |                |